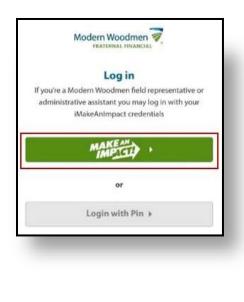

Step 3: Enter the install code, Impact, into the box.

**Log in to Fraternal Connect for the first time.** *\*This step happens after downloading the app to your device.* 

**Step 1:** Select the Make an Impact option to log in and log in as you normally would.