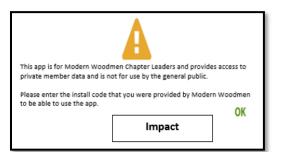

Step 3: Enter the install code, Impact, into the box.

**Log in to Fraternal Connect for the first time.** *\*This step happens after downloading the app to your device.* 

**Step 1:** Select the Make an Impact option to log in and log in as you normally would.